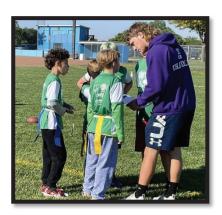

# **Spring Youth Flag Football League**

Boys & Girls 2<sup>nd</sup> – 6<sup>th</sup> Grade Fee: \$40 (Includes T-Shirt)
Practice & games will be held on Monday evenings at Baldwin Field

April 3<sup>rd</sup> – May 1<sup>st</sup> 6:00 p.m. – 7:30 p.m.

The main objectives are to teach football fundamentals, stress good sportsmanship & to HAVE FUN!