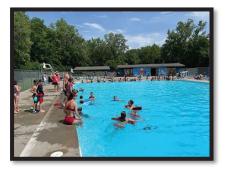

# **Swimming Pools**

### Swim and play in Bellevue's three municipal pools!

Pools will open daily on May 30th. Pools will remain open through the second week of August.

Monday – Saturday: Noon – 6:45 p.m. Sunday: Noon – 5:45 p.m.