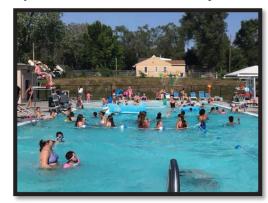

# **Swimming Pools**

### Swim and play in Bellevue's three municipal pools!

Pools will open daily on May 30th. Pools will remain open through the second week of August.

Monday – Saturday: Noon – 6:45 p.m. Sunday: Noon – 5:45 p.m.