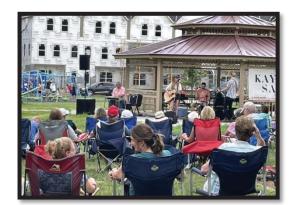

### **Music in the Parks**

Music in the Parks will be performed every Thursday evening at 7:00 p.m. for nine weeks beginning June 1<sup>st</sup> at Washington Park. The park is located at 20<sup>th</sup> & Franklin Streets. The Recreation Department co-sponsors the concerts with the Omaha Musician's Association Local 70-558. Concerts are approximately one hour long. No admission is charged.

### **Concert Schedule**

**Bands TBD** 

June 1

June 8
June 15

June 22

June 29

July 6

July 13