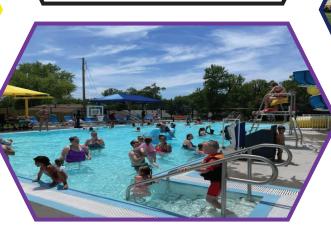

# **Swimming Pools**

### Swim and play in Bellevue's three municipal pools!

Pools will open daily on May 30th. Pools will remain open through the second week of August.

Monday – Saturday: Noon – 6:45 p.m. Sunday: Noon – 5:45 p.m.