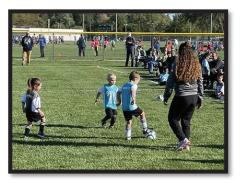

# **Spring Youth Soccer League**

Boys & Girls ages 4 – 7 years old Fee: \$40 (Includes T-Shirt)

Practice & Games will be held on Saturday mornings from 9:00 a.m. – 10:00 a.m. at Baldwin Field April 8<sup>th</sup> – May 6 The main objectives are to teach soccer fundamentals, stress good sportsmanship & to **HAVE FUN!** 

### **Fall Youth Soccer League**

Boys & Girls ages 4 – 7 years old Fee: \$40 (Includes T-Shirt) Practice & Games will be held on Saturday mornings from 9:00 a.m. – 10:00 a.m. at Baldwin Field Aug. 26<sup>th</sup> – Sept. 30<sup>th</sup>.