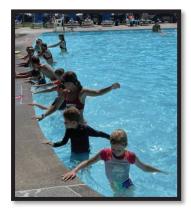

## **Swimming Lessons**

Notice: After classes begin on June 12<sup>th</sup>, registrations will only be taken at Dowding Pool during lessons times Monday – Thursday.

Please Note: 1st and 2nd Sessions: Swimming Lessons will be held on Friday, June 23rd (1st Session) and Friday, July 7th (2nd Session) not on June 19th (1st Session) and July 4th (2nd Session).

#### **Classes Taught:**

| PRESCHOO   | OL (3 – 4 years old; Water Exploration) | LEVEL IV  | (Stroke Development) |
|------------|-----------------------------------------|-----------|----------------------|
| LEVEL I (5 | years old; Water Exploration)           | LEVEL V   | (Stroke Refinement)  |
| LEVEL II   | (Primary Skills)                        | LEVEL VI  | (Skills Proficiency) |
| LEVEL III  | (Stroke Readiness)                      | LEVEL VII | (Jr. Lifeguard)      |