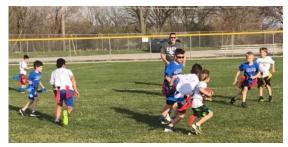

# Spring Youth Flag Football League

FIELD:

Haworth Haworth

Boys & Girls 2<sup>nd</sup> – 6<sup>th</sup> Grade Fee: \$35 (Includes T-Shirt)

Registration at the Reed Center Monday – Friday 8:00 a.m. – 4:30 p.m. Practice & games will be held on Monday evenings at Baldwin Field April 1<sup>st</sup> – April 29<sup>th</sup> 6:00 – 7:30 p.m.

The main objectives are to teach football fundamentals, stress good sportsmanship, & to HAVE FUN!

IMPORTANT TELEPHONE NUMBERSRecreation DepartmentJim Shada(402) 293-3142Lied Activity CenterRyan Schultz(402) 293-5000Bellevue Swim ClubPeggy Speer(402) 292-4955BJSA/Junior SportsMatt Goetz(402) 292-2572Bellevue Soccer Club(402) 291-0886