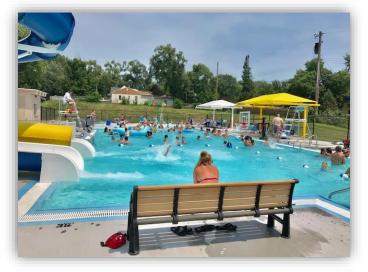

### **Swimming Pools**

Swim and dive in Bellevue's four municipal pools! Pools will open daily on May 28<sup>th</sup>. Pools will remain open through the second week of August. Monday – Saturday: Noon – 6:45 p.m. Sundays: Noon – 5:45 p.m. Pool passes may be purchased at the Recreation Department at the Reed Center, 1200 Lord Blvd., beginning March 18<sup>th</sup>, Monday – Friday from 8:00 a.m. to 4:30 p.m. and Saturdays, April 6<sup>th</sup> & 13<sup>th</sup> from 10:00 a.m. to Noon.

### **Daily Swim Fee**

Youth (18 yr. – Under) \$3.00 Adult (19 yr. & Over) \$5.00 Wading Pool (2 yr. – Adult) \$2.00 Seniors (55 yr. & Older) Free

Pool Parties Pool Rental Fee \$100 Lifeguard Fees \$40

| Season Pool Pass |       |  |  |  |  |  |  |
|------------------|-------|--|--|--|--|--|--|
| Youth Pass       | \$40  |  |  |  |  |  |  |
| Adult Pass       | \$50  |  |  |  |  |  |  |
| Family Pass      | \$125 |  |  |  |  |  |  |