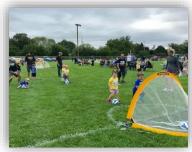

# Fall Youth Soccer League

Boys & Girls ages 3 – 5 years old Fee: \$35 (Includes T-Shirt) Practice & Games will be held on Saturday mornings starting at 9:00 a.m. each day at Baldwin Field Aug. 24<sup>th</sup> – Sept. 28<sup>th</sup>.

The main objectives of these programs are to teach fundamentals, stress good sportsmanship, and to HAVE FUN!