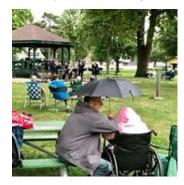

### Music in the Parks

Music in the Parks will be performed every Thursday evening at 7:00 p.m. for six weeks beginning June 6<sup>th</sup> at Washington Park. The park is located at 20<sup>th</sup> & Franklin Streets. The Recreation Department co-sponsors the concerts with the Omaha Musician's Association Local 70-558. Concerts are approximately one hour long. No admission is charged.

### CONCERT SCHEDULE Bands TBD

Thursday, June 6 Thursday, June 13 Thursday, June 20 Thursday, June 27 Thursday, July 11 Thursday, July 18