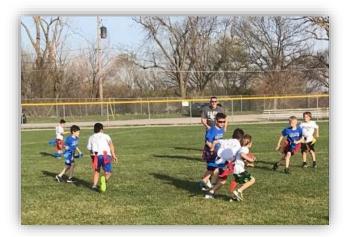

# Spring Youth Flag Football League

FIELD:

Haworth Haworth

Boys & Girls 2<sup>nd</sup> – 6<sup>th</sup> Grade Fee: \$35 (Includes T-Shirt)

Registration at the Reed Center Monday – Friday 8:00 a.m. – 4:30 p.m. Practice & games will be held on Monday evenings at Baldwin Field April 1<sup>st</sup> – April 29<sup>th</sup> 6:00 – 7:30 p.m.

The main objectives are to teach football fundamentals, stress good sportsmanship, & to HAVE FUN!

IMPORTANT TELEPHONE NUMBERSRecreation DepartmentJim Shada(402) 293-3142Lied Activity CenterRyan Schultz(402) 293-5000Bellevue Swim ClubPeggy Speer(402) 292-4955BJSA/Junior SportsMatt Goetz(402) 292-2572Bellevue Soccer Club(402) 291-0886