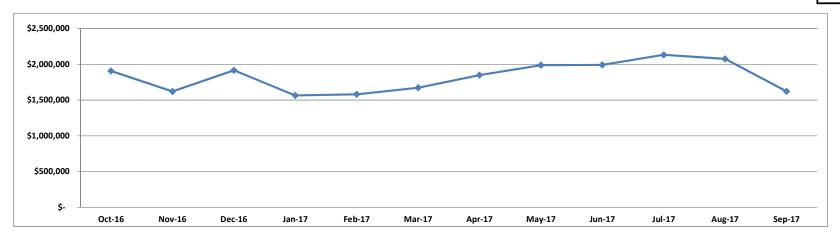

### City of Bellevue Cash Flow Forecast July 2017 Fund: 20 Wastewater

|                                              | Oct<br>2016<br>Actual | Nov<br>2016<br>Actual | Dec<br>2016<br>Actual | Jan<br><u>2017</u><br>Actual | Feb<br><u>2017</u><br>Actual | Mar<br><u>2017</u><br>Actual | Apr<br>2017<br>Actual | May<br><u>2017</u><br>Actual | Jun<br><u>2017</u><br>Actual | Jul<br><u>2017</u><br>Actual | Aug<br>2017<br>Forecast | Sep<br>2017<br>Forecast | Full<br><u>Year</u><br>Forecast |
|----------------------------------------------|-----------------------|-----------------------|-----------------------|------------------------------|------------------------------|------------------------------|-----------------------|------------------------------|------------------------------|------------------------------|-------------------------|-------------------------|---------------------------------|
| Beginning Cash                               | \$<br>1,605,348 \$    | 1,906,431 \$          | 1,619,967 \$          | 1,916,202 \$                 | 1,564,541 \$                 | 1,581,362 \$                 | 1,671,885 \$          | 1,849,316 \$                 | 1,987,958 \$                 | 1,993,437 \$                 | 2,132,347 \$            | 2,075,768               | \$ 1,605,348                    |
| Revenues                                     |                       |                       |                       |                              |                              |                              |                       |                              |                              |                              |                         |                         |                                 |
| Fees, Permits and Licenses                   | 557,603               | 525,449               | 538,604               | 555,637                      | 576,404                      | 613,249                      | 650,161               | 613,614                      | 712,379                      | 625,540                      | 639,496                 | 593,952                 | 7,202,089                       |
| Other Revenues                               | -                     | -                     | 11,781                | -                            | -                            | -                            | -                     | -                            | -                            | -                            | 682                     | 678                     | 13,140                          |
| Other Bond & Lease Proceeds                  | -                     | -                     | -                     | -                            | -                            | -                            | -                     | -                            | -                            | -                            | -                       | -                       | -                               |
| Transfers (Revenue)                          | 137,200               | -                     | -                     | -                            | -                            | -                            | -                     | -                            | -                            | -                            | -                       | -                       | 137,200                         |
| Total Revenues                               | <br>694,803           | 525,449               | 550,384               | 555,637                      | 576,404                      | 613,249                      | 650,161               | 613,614                      | 712,379                      | 625,540                      | 640,178                 | 594,630                 | 7,352,429                       |
| Expenditures                                 |                       |                       |                       |                              |                              |                              |                       |                              |                              |                              |                         |                         |                                 |
| Salaries & Wages                             | 33,823                | 33,690                | 50,319                | 34,901                       | 34,407                       | 34,270                       | 36,197                | 35,229                       | 56,741                       | 35,093                       | 30,274                  | 30,273                  | 445,216                         |
| Fringe Benefits                              | 11,272                | 11,106                | 13,172                | 12,026                       | 11,910                       | 12,067                       | 12,434                | 12,022                       | 21,547                       | 4,957                        | 12,023                  | 12,017                  | 146,553                         |
| Total Personnel                              | 45,095                | 44,796                | 63,491                | 46,927                       | 46,317                       | 46,337                       | 48,631                | 47,252                       | 78,288                       | 40,050                       | 42,297                  | 42,290                  | 591,769                         |
| Department Expenditures                      | 64,933                | 767,878               | 42,748                | 858,568                      | 405,752                      | 379,726                      | 423,401               | 420,233                      | 485,240                      | 446,580                      | 444,312                 | 496,036                 | 5,235,408                       |
| Capital Expenditures                         | 37,000                | -                     | -                     | -                            | 107,429                      | 96,482                       | 780                   | 8,100                        | -                            | -                            | 210,149                 | 510,000                 | 969,940                         |
| Other Expenditures                           | -                     | 58                    | 151,010               | -                            | -                            | -                            | (58)                  | -                            | 150,626                      | -                            | -                       | -                       | 301,636                         |
| Transfers (Expenditures)                     | 246,540               | -                     | -                     | -                            | -                            | -                            | -                     | -                            | -                            | -                            | -                       | -                       | 246,540                         |
| Total Expenditures                           | 393,567               | 812,732               | 257,249               | 905,495                      | 559,498                      | 522,545                      | 472,754               | 475,585                      | 714,154                      | 486,631                      | 696,757                 | 1,048,326               | 7,345,293                       |
| Net Incr / (Decr) to Cash                    | 301,236               | (287,283)             | 293,136               | (349,858)                    | 16,907                       | 90,705                       | 177,406               | 138,029                      | (1,775)                      | 138,910                      | (56,579)                | (453,696)               | 7,136                           |
| Adjustments for non-cash & other differences | (153)                 | 819                   | 3,099                 | (1,803)                      | (86)                         | (182)                        | 25                    | 613                          | 7,254                        | -                            | -                       | -                       | 9,587                           |
| Ending Cash                                  | \$<br>1,906,431 \$    | 1,619,967 \$          | 1,916,202 \$          | 1,564,541 \$                 | 1,581,362 \$                 | 1,671,885 \$                 | 1,849,316 \$          | 1,987,958 \$                 | 1,993,437 \$                 | 2,132,347 \$                 | 2,075,768 \$            | 1,622,072               | \$ 1,622,072                    |