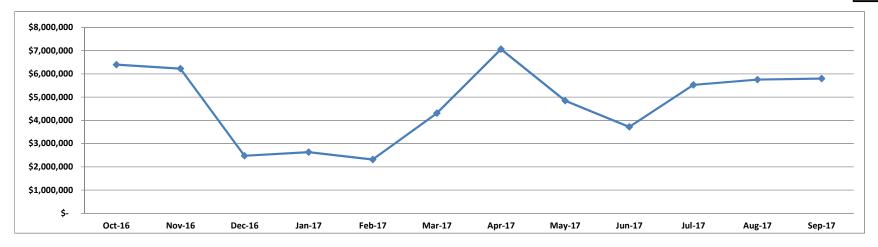

# City of Bellevue Cash Flow Forecast

July 2017 Fund: 95 General Obligation Bonds

|                             | Oct<br>2016<br>Actual | Nov<br><u>2016</u><br>Actual | Dec<br><u>2016</u><br>Actual | Jan<br><u>2017</u><br>Actual | Feb<br><u>2017</u><br>Actual | Mar<br><u>2017</u><br>Actual | Apr<br><u>2017</u><br>Actual | May<br><u>2017</u><br>Actual | Jun<br><u>2017</u><br>Actual | Jul<br><u>2017</u><br>Actual | Aug<br>2017<br>Forecast | Sep<br><u>2017</u><br>Forecast | Full<br><u>Year</u><br>Forecast |
|-----------------------------|-----------------------|------------------------------|------------------------------|------------------------------|------------------------------|------------------------------|------------------------------|------------------------------|------------------------------|------------------------------|-------------------------|--------------------------------|---------------------------------|
| Beginning Cash              | \$<br>6,461,170 \$    | 6,400,316 \$                 | 6,229,688 \$                 | 2,475,929 \$                 | 2,635,070 \$                 | 2,317,712 \$                 | 4,313,693 \$                 | 7,066,633 \$                 | 4,845,317 \$                 | 3,719,433 \$                 | 5,527,859 \$            | 5,755,482                      |                                 |
| Revenues                    |                       |                              |                              |                              |                              |                              |                              |                              |                              |                              |                         |                                |                                 |
| Property Taxes              | 14,106                | 11,180                       | 154,110                      | 160,686                      | 248,449                      | 2,123,153                    | 556,415                      | 90,407                       | 157,931                      | 1,826,132                    | 221,682                 | 52,140                         | 5,616,391                       |
| Other Revenues              | -                     | -                            | -                            | -                            | -                            | -                            | 204                          | 95,225                       | -                            | -                            | 8,441                   | 8,440                          | 112,310                         |
| Other Bond & Lease Proceeds | 180                   | 2,065,173                    | 4,105,111                    | 62                           | 5,032                        | 1,155                        | 2,225,094                    | 159                          | 6,555                        | 109                          | 15                      | 777                            | 8,409,422                       |
| Total Revenues              | 14,286                | 2,076,353                    | 4,259,221                    | 160,747                      | 253,481                      | 2,124,308                    | 2,781,713                    | 185,791                      | 164,486                      | 1,826,241                    | 230,138                 | 61,357                         | 14,138,123                      |
| Expenditures                |                       |                              |                              |                              |                              |                              |                              |                              |                              |                              |                         |                                |                                 |
| Department Expenditures     | -                     | 35                           | 186                          | -                            | -                            | 40                           | 15                           | 40                           | 80                           | -                            | 245                     | 244                            | 885                             |
| Other Expenditures          | 141                   | 2,246,946                    | 8,012,793                    | 1,607                        | 1,731                        | 128,287                      | 28,758                       | 208,768                      | 1,290,289                    | 17,816                       | 2,270                   | 16,529                         | 11,955,936                      |
| Transfers (Expenditures)    | 75,000                | -                            | -                            | -                            | 569,107                      | -                            | -                            | 2,198,300                    | -                            | -                            | -                       | -                              | 2,842,407                       |
| Total Expenditures          | 75,141                | 2,246,981                    | 8,012,979                    | 1,607                        | 570,838                      | 128,327                      | 28,773                       | 2,407,108                    | 1,290,369                    | 17,816                       | 2,515                   | 16,773                         | 14,799,228                      |
| Net Incr / (Decr) to Cash   | (60,855)              | (170,628)                    | (3,753,759)                  | 159,141                      | (317,358)                    | 1,995,981                    | 2,752,940                    | (2,221,317)                  | (1,125,884)                  | 1,808,426                    | 227,623                 | 44,584                         | (661,105)                       |
| Ending Cash                 | \$<br>6,400,316 \$    | 6,229,688 \$                 | 2,475,929 \$                 | 2,635,070 \$                 | 2,317,712 \$                 | 4,313,693 \$                 | 7,066,633 \$                 | 4,845,317 \$                 | 3,719,433 \$                 | 5,527,859 \$                 | 5,755,482 \$            | 5,800,066                      | \$ 5,800,066                    |
|                             |                       |                              |                              |                              |                              |                              |                              |                              |                              |                              |                         |                                |                                 |