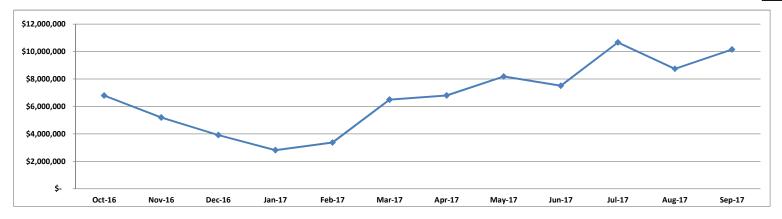

City of Bellevue Cash Flow Forecast July 2017 General Fund

|                                              | Oct<br>2016<br>Actual | Nov<br>2016<br>Actual | Dec<br>2016<br>Actual | Jan<br>2017<br>Actual | Feb<br>2017<br>Actual | Mar<br>2017<br>Actual | Apr<br>2017<br>Actual | May<br>2017<br>Actual | Jun<br>2017<br>Actual | Jul<br>2017<br>Actual | Aug<br>2017<br>Forecast | Sep<br>2017<br>Forecast | Full<br><u>Year</u><br>Forecast |
|----------------------------------------------|-----------------------|-----------------------|-----------------------|-----------------------|-----------------------|-----------------------|-----------------------|-----------------------|-----------------------|-----------------------|-------------------------|-------------------------|---------------------------------|
| Beginning Cash                               | \$<br>7,881,096 \$    | 6,795,573 \$          | 5,199,779 \$          | 3,919,095 \$          | 2,817,447 \$          | 3,370,969 \$          | 6,504,407 \$          | 6,806,545 \$          | 8,182,256 \$          | 7,507,538 \$          | 10,668,115 \$           | 8,748,512               | \$ 7,881,096                    |
| Revenues                                     |                       |                       |                       |                       |                       |                       |                       |                       |                       |                       |                         |                         |                                 |
| Property Taxes                               | 224,929               | 104,462               | 434,524               | 853,903               | 620,014               | 4,908,919             | 1,504,347             | 304,345               | 403,638               | 4,361,765             | 617,923                 | 173,619                 | 14,512,389                      |
| Sales Taxes                                  | 883,610               | 865,606               | 851,893               | 776,463               | 1,013,503             | 792,214               | 796,762               | 1,007,775             | 884,159               | 893,772               | 934,793                 | 934,793                 | 10,635,343                      |
| Occupation/Business Taxes                    | 419,548               | 105,948               | 91,756                | 388,865               | 93,736                | 91,497                | 168,283               | 386,065               | 135,509               | 395,012               | 103,158                 | 103,162                 | 2,482,539                       |
| State Aid/Payments                           | 386,585               | 387,477               | 541,566               | 365,463               | 353,218               | 597,191               | 365,400               | 382,051               | 1,091,537             | 402,307               | 382,000                 | 552,000                 | 5,806,794                       |
| Fees, Permits and Licenses                   | 462,867               | 609,393               | 522,755               | 536,090               | 1,377,436             | 501,486               | 509,492               | 563,102               | 1,315,413             | 903,611               | 786,655                 | 456,494                 | 8,544,795                       |
| Grants and Other Cost Sharing                | 596                   | 650                   | 33,914                | -                     | 1,695                 | 13,145                | -                     | 7,650                 | 41,529                | 279,043               | 1,380                   | 256,958                 | 636,561                         |
| Other Revenues                               | 17,092                | 12,493                | 9,250                 | 15,304                | 25,285                | 5,773                 | 15,020                | 229,854               | 19,747                | 17,104                | 17,971                  | 24,519                  | 409,411                         |
| Other Bond & Lease Proceeds                  | 1,484                 | 1,415                 | 2,307                 | 1,298                 | 1,261                 | 2,247                 | 1,225                 | 1,979                 | 2,719                 | 1,408                 | 1,172                   | 7,943,462               | 7,961,978                       |
| Transfers (Revenue)                          | 392,540               | -                     | -                     | -                     | -                     | -                     | -                     | -                     | -                     | -                     | _                       | 1,175,000               | 1,567,540                       |
| Total Revenues                               | 2,789,252             | 2,087,444             | 2,487,965             | 2,937,385             | 3,486,148             | 6,912,474             | 3,360,529             | 2,882,821             | 3,894,252             | 7,254,023             | 2,845,052               | 11,620,007              | 52,557,351                      |
|                                              |                       |                       |                       |                       |                       |                       |                       |                       |                       |                       |                         |                         |                                 |
| Expenditures                                 |                       |                       |                       |                       |                       |                       |                       |                       |                       |                       |                         |                         |                                 |
| Salaries & Wages                             | 1,548,519             | 1,439,361             | 2,082,703             | 1,528,410             | 1,489,466             | 1,486,624             | 1,402,304             | 1,465,853             | 2,116,136             | 1,613,899             | 1,503,341               | 1,578,995               | 19,255,611                      |
| Fringe Benefits                              | 544,701               | 498,513               | 602,534               | 544,495               | 548,035               | 572,768               | 556,989               | 560,324               | 982,448               | 422,426               | 591,364                 | 1,859,753               | 8,284,352                       |
| Total Personnel                              | 2,093,220             | 1,937,875             | 2,685,237             | 2,072,906             | 2,037,501             | 2,059,392             | 1,959,293             | 2,026,178             | 3,098,584             | 2,036,325             | 2,094,705               | 3,438,748               | 27,539,963                      |
| Department Expenditures                      | 718,858               | 985,273               | 820,596               | 759,969               | 1,391,508             | 1,042,762             | 768,861               | 773,361               | 895,771               | 702,133               | 776,130                 | 2,038,957               | 11,674,179                      |
| Capital Expenditures                         | 827,656               | 731,811               | 280,327               | 876,994               | 73,842                | 577,429               | 245,523               | 860,837               | 1,087,714             | 1,218,578             | 1,847,265               | 4,628,541               | 13,256,517                      |
| Other Expenditures                           | 106,642               | 41,878                | 72,706                | 146,727               | 42,742                | 85,131                | 95,125                | 43,133                | (78,162)              | 136,410               | 46,555                  | 103,190                 | 842,076                         |
| Transfers (Expenditures)                     | 136,851               | -                     | -                     | 4,128                 | (569,107)             | -                     | -                     | (2,198,300)           | -                     | -                     | -                       | -                       | (2,626,428)                     |
| Total Expenditures                           | <br>3,883,227         | 3,696,837             | 3,858,866             | 3,860,724             | 2,976,486             | 3,764,714             | 3,068,802             | 1,505,208             | 5,003,907             | 4,093,446             | 4,764,654               | 10,209,435              | 50,686,306                      |
| Net Incr / (Decr) to Cash                    | (1,093,975)           | (1,609,393)           | (1,370,901)           | (923,339)             | 509,662               | 3,147,760             | 291,727               | 1,377,613             | (1,109,655)           | 3,160,577             | (1,919,603)             | 1,410,572               | 1,871,045                       |
| Adjustments for non-cash & other differences | 8,452                 | 13,599                | 90,217                | (178,308)             | 43,860                | (14,322)              | 10,411                | (1,902)               | 434,937               | -                     | -                       | -                       | 406,943                         |
| Ending Cash                                  | \$<br>6,795,573 \$    | 5,199,779 \$          | 3,919,095 \$          | 2,817,447 \$          | 3,370,969 \$          | 6,504,407 \$          | 6,806,545 \$          | 8,182,256 \$          | 7,507,538 \$          | 10,668,115 \$         | 8,748,512 \$            | 10,159,084              | \$ 10,159,084                   |