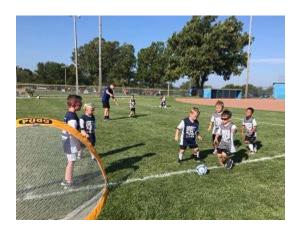

# **Spring Youth Soccer League**

Boys & Girls ages 3 – 6 years old Fee: \$35 (Includes T-Shirt)

Practice & Games will be held on Saturday mornings from 9:00 a.m. – 10:00 a.m. at Baldwin Field April  $9^{nd}$  – May  $7^{th}$ .

# Fall Youth Soccer League

**Boys & Girls ages 3 – 6 years old Fee: \$35 (Includes T-Shirt)** Practice & Games will be held on Saturday mornings from 9:00 a.m. – 10:00 a.m. at Baldwin Field Aug. 27<sup>th</sup> – Oct. 1<sup>st</sup>.