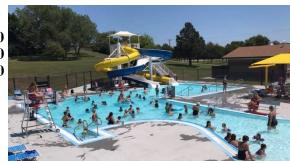

## **Swimming Pools**

## Swim and play in Bellevue's three municipal pools!

Pools will open daily on May 31st. Pools will remain open through the second week of August.

Monday – Saturday: Noon – 6:45 p.m. Sundays: Noon – 5:45 p.m.

**Daily Swim Fee** 

 Youth (18 yr. – Under)
 \$3.00

 Adult (19 yr. & Over)
 \$5.00

 Wading Pool (2 yr. – Adult)
 \$2.00

 Seniors (55 yr. & Older)
 Free

Pool Parties Pool Rental Fee \$100 Lifeguard Fees \$60