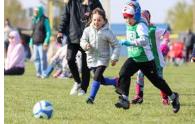

# **Spring Youth Soccer League**

Boys & Girls ages 3 – 6 years old Fee: \$35 (Includes T-Shirt)

Practice & Games will be held on Saturday mornings from 9:00 a.m. – 10:00 a.m. at Baldwin Field April  $9^{nd}$  – May  $7^{th}$ .