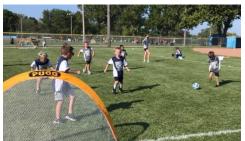

# Spring Youth Flag Football League

Boys & Girls 2<sup>nd</sup> – 6<sup>th</sup> Grade Fee: \$35 (Includes T-Shirt)

Practice & games will be held on Monday evenings at Baldwin Field April 4<sup>th</sup> – May 2<sup>nd</sup> 6:00 p.m. – 7:30 p.m.

The main objectives are to teach football fundamentals, stress good sportsmanship & to **HAVE FUN!** 