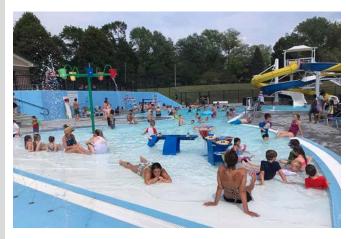

## **Swimming Pools**

## Swim and play in Bellevue's three municipal pools!

Pools will open daily on May 31st. Pools will remain open through the second week of August.

Monday – Saturday: Noon – 6:45 p.m. Sundays: Noon – 5:45 p.m.