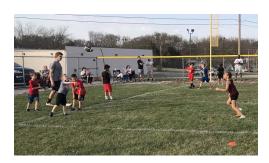

# Spring Youth Flag Football League

Boys & Girls 2<sup>nd</sup> – 6<sup>th</sup> Grade Fee: \$35 (Includes T-Shirt)

Practice & games will be held on Monday evenings at Baldwin Field April 4<sup>th</sup> – May 2<sup>nd</sup> 6:00 p.m. – 7:30 p.m.

The main objectives are to teach football fundamentals, stress good sportsmanship & to **HAVE FUN!** 