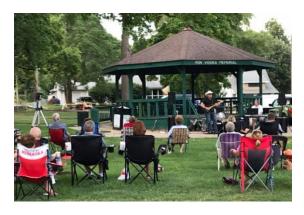

# **Music in the Parks**

Music in the Parks will be performed every Thursday evening at 7:00 p.m. for nine weeks beginning June 2<sup>nd</sup> at Washington Park. The park is located at 20<sup>th</sup> & Franklin Streets. The Recreation Department co-sponsors the concerts with the Omaha Musician's Association Local 70-558. Concerts are approximately one hour long. No admission is charged.

Concert Schedule Bands TBD June 2 June 9 June 16 June 23 June 30 July 7 July 14 July 21 July 28