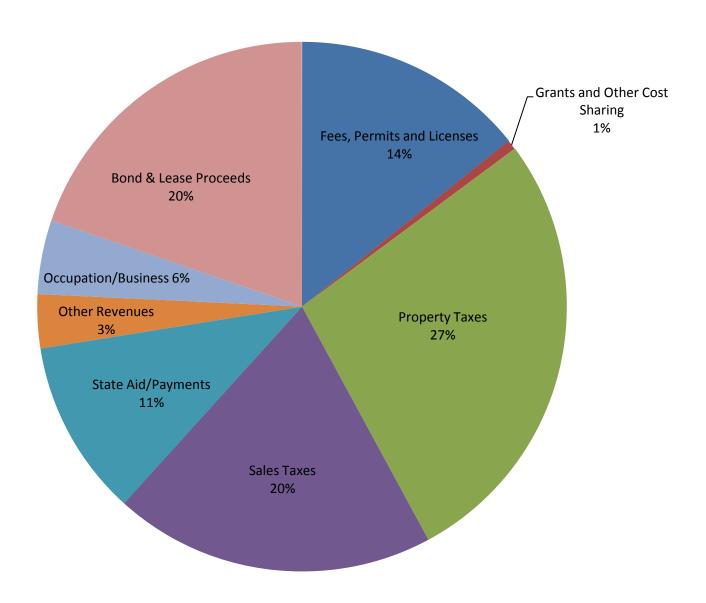

# City of Bellevue Statement of Revenues and Expenditures All Funds 2017-18 Annual Budget All Funds

| Revenues         \$ 20,197,740         \$ 20,030,027         \$ 20,688,063         \$ 490,323         \$ 2.4%         \$ 658,036         \$ 3.3%           Sales Taxes         10,504,614         10,601,893         2,283,600         (132,476)         (5.5%)         (338,763)         (12.9%)           State Aid/Payments         5,771,447         6,171,133         5,929,111         157,665         2.7%         (242,022)         (3.9%)           Grants and Other Cost Sharing         749,215         750,028         1,094,957         345,742         46.1%         344,928         46.0%                                                                                                                                                                                                                                                                                                                       |
|--------------------------------------------------------------------------------------------------------------------------------------------------------------------------------------------------------------------------------------------------------------------------------------------------------------------------------------------------------------------------------------------------------------------------------------------------------------------------------------------------------------------------------------------------------------------------------------------------------------------------------------------------------------------------------------------------------------------------------------------------------------------------------------------------------------------------------------------------------------------------------------------------------------------------------|
| Revenues         \$ 20,197,740         \$ 20,030,027         \$ 20,688,063         \$ 490,323         \$ 2.4%         \$ 658,036         \$ 3.3%           Sales Taxes         10,504,614         10,601,893         10,924,752         420,138         4.0%         322,859         3.0%           Occupation/Business Taxes         2,416,076         2,622,363         2,283,600         (132,476)         (5.5%)         (338,763)         (12.9%)           State Aid/Payments         5,771,447         6,171,133         5,929,111         157,665         2.7%         (242,022)         (3.9%)           Fees, Permits and Licenses         14,632,675         14,373,865         15,374,046         741,371         5.1%         1,000,181         7.0%           Grants and Other Cost Sharing         749,215         750,028         1,094,957         345,742         46.1%         344,928         46.0%        |
| Revenues           Property Taxes         \$ 20,197,740         \$ 20,030,027           Sales Taxes         10,504,614         10,601,893           Occupation/Business Taxes         2,416,076         2,622,363           State Aid/Payments         5,771,447         6,171,133         5,929,111         157,665         2.7%         (242,022)         (3.9%)           Fees, Permits and Licenses         14,632,675         14,373,865         15,374,046         741,371         5.1%         1,000,181         7.0%           Grants and Other Cost Sharing         749,215         750,028         1,094,957         345,742         46.1%         344,928         46.0%                                                                                                                                                                                                                                             |
| Property Taxes         \$ 20,197,740         \$ 20,030,027           Sales Taxes         10,504,614         10,601,893           Occupation/Business Taxes         2,416,076         2,622,363           State Aid/Payments         5,771,447         6,171,133           Fees, Permits and Licenses         14,632,675         14,373,865           Grants and Other Cost Sharing         749,215         750,028           \$ 20,688,063         \$ 490,323         2.4%         \$ 658,036         3.3%           40,924,752         420,138         4.0%         322,859         3.0%           10,924,752         420,138         4.0%         338,763         (12.9%)           5,929,111         157,665         2.7%         (242,022)         (3.9%)           15,374,046         741,371         5.1%         1,000,181         7.0%           1,094,957         345,742         46.1%         344,928         46.0% |
| Property Taxes         \$ 20,197,740         \$ 20,030,027           Sales Taxes         10,504,614         10,601,893           Occupation/Business Taxes         2,416,076         2,622,363           State Aid/Payments         5,771,447         6,171,133           Fees, Permits and Licenses         14,632,675         14,373,865           Grants and Other Cost Sharing         749,215         750,028           \$ 20,688,063         \$ 490,323         2.4%         \$ 658,036         3.3%           40,924,752         420,138         4.0%         322,859         3.0%           10,924,752         420,138         4.0%         338,763         (12.9%)           5,929,111         157,665         2.7%         (242,022)         (3.9%)           15,374,046         741,371         5.1%         1,000,181         7.0%           1,094,957         345,742         46.1%         344,928         46.0% |
| Sales Taxes       10,504,614       10,601,893         Occupation/Business Taxes       2,416,076       2,622,363         State Aid/Payments       5,771,447       6,171,133       5,929,111       157,665       2.7%       (242,022)       (3.9%)         Fees, Permits and Licenses       14,632,675       14,373,865       15,374,046       741,371       5.1%       1,000,181       7.0%         Grants and Other Cost Sharing       749,215       750,028       1,094,957       345,742       46.1%       344,928       46.0%                                                                                                                                                                                                                                                                                                                                                                                               |
| Occupation/Business Taxes         2,416,076         2,622,363         2,283,600         (132,476)         (5.5%)         (338,763)         (12.9%)           State Aid/Payments         5,771,447         6,171,133         5,929,111         157,665         2.7%         (242,022)         (3.9%)           Fees, Permits and Licenses         14,632,675         14,373,865         15,374,046         741,371         5.1%         1,000,181         7.0%           Grants and Other Cost Sharing         749,215         750,028         1,094,957         345,742         46.1%         344,928         46.0%                                                                                                                                                                                                                                                                                                            |
| State Aid/Payments       5,771,447       6,171,133       5,929,111       157,665       2.7%       (242,022)       (3.9%)         Fees, Permits and Licenses       14,632,675       14,373,865       15,374,046       741,371       5.1%       1,000,181       7.0%         Grants and Other Cost Sharing       749,215       750,028       1,094,957       345,742       46.1%       344,928       46.0%                                                                                                                                                                                                                                                                                                                                                                                                                                                                                                                       |
| Fees, Permits and Licenses       14,632,675       14,373,865       15,374,046       741,371       5.1%       1,000,181       7.0%         Grants and Other Cost Sharing       749,215       750,028       1,094,957       345,742       46.1%       344,928       46.0%                                                                                                                                                                                                                                                                                                                                                                                                                                                                                                                                                                                                                                                        |
| Grants and Other Cost Sharing 749,215 750,028 <b>1,094,957</b> 345,742 46.1% 344,928 46.0%                                                                                                                                                                                                                                                                                                                                                                                                                                                                                                                                                                                                                                                                                                                                                                                                                                     |
|                                                                                                                                                                                                                                                                                                                                                                                                                                                                                                                                                                                                                                                                                                                                                                                                                                                                                                                                |
| 0(1 - 0                                                                                                                                                                                                                                                                                                                                                                                                                                                                                                                                                                                                                                                                                                                                                                                                                                                                                                                        |
| Other Revenues 1,074,415 1,530,141 <b>926,850</b> (147,565) (13.7%) (603,291) (39.4%)                                                                                                                                                                                                                                                                                                                                                                                                                                                                                                                                                                                                                                                                                                                                                                                                                                          |
| Other Bond & Lease Proceeds 16,770,947 24,174,821 <b>17,824,611</b> 1,053,664 6.3% (6,350,210) (26.3%)                                                                                                                                                                                                                                                                                                                                                                                                                                                                                                                                                                                                                                                                                                                                                                                                                         |
| Transfers (Revenue) 1,954,740 1,954,740 <b>790,000</b> (1,164,740) (59.6%) (1,164,740) (59.6%)                                                                                                                                                                                                                                                                                                                                                                                                                                                                                                                                                                                                                                                                                                                                                                                                                                 |
| Total Revenue 74,071,868 82,209,010 <b>75,835,989</b> 1,764,121 2.4% (6,373,021) (7.8%)                                                                                                                                                                                                                                                                                                                                                                                                                                                                                                                                                                                                                                                                                                                                                                                                                                        |
|                                                                                                                                                                                                                                                                                                                                                                                                                                                                                                                                                                                                                                                                                                                                                                                                                                                                                                                                |
| <u>Expenditures</u>                                                                                                                                                                                                                                                                                                                                                                                                                                                                                                                                                                                                                                                                                                                                                                                                                                                                                                            |
| Salaries & Wages                                                                                                                                                                                                                                                                                                                                                                                                                                                                                                                                                                                                                                                                                                                                                                                                                                                                                                               |
| Base Pay 19,559,576 20,266,319 <b>20,066,862</b> (507,286) (2.6%) 199,457 1.0%                                                                                                                                                                                                                                                                                                                                                                                                                                                                                                                                                                                                                                                                                                                                                                                                                                                 |
| Overtime 733,850 642,073 <b>827,157</b> (93,307) (12.7%) (185,084) (28.8%)                                                                                                                                                                                                                                                                                                                                                                                                                                                                                                                                                                                                                                                                                                                                                                                                                                                     |
| Added Pay 580,020 728,309 <b>563,797</b> 16,223 2.8% 164,512 22.6%                                                                                                                                                                                                                                                                                                                                                                                                                                                                                                                                                                                                                                                                                                                                                                                                                                                             |
| Non Recurring Pay 179,142 137,585 <b>(553,805)</b> 732,947 409.1% 691,390 502.5%                                                                                                                                                                                                                                                                                                                                                                                                                                                                                                                                                                                                                                                                                                                                                                                                                                               |
| Reimbursements (1,012,064) (401,291) (1,189,600) 177,536 17.5% 788,309 196.4%                                                                                                                                                                                                                                                                                                                                                                                                                                                                                                                                                                                                                                                                                                                                                                                                                                                  |
| Total Salaries & Wages 20,040,524 21,372,995 <b>19,714,410</b> 326,114 1.6% 1,658,585 7.8%                                                                                                                                                                                                                                                                                                                                                                                                                                                                                                                                                                                                                                                                                                                                                                                                                                     |
| Fringe Benefits                                                                                                                                                                                                                                                                                                                                                                                                                                                                                                                                                                                                                                                                                                                                                                                                                                                                                                                |
| Employer Payroll Taxes 1,575,804 1,659,736 <b>1,541,719</b> 34,086 2.2% 118,017 7.1%                                                                                                                                                                                                                                                                                                                                                                                                                                                                                                                                                                                                                                                                                                                                                                                                                                           |
| Pension and Retirement 3,012,750 2,829,186 <b>2,751,503</b> 261,247 8.7% 77,682 2.7%                                                                                                                                                                                                                                                                                                                                                                                                                                                                                                                                                                                                                                                                                                                                                                                                                                           |
| Health and Benefit Insurance 4,013,868 4,057,931 <b>4,974,719</b> (960,850) (23.9%) (916,787) (22.6%)                                                                                                                                                                                                                                                                                                                                                                                                                                                                                                                                                                                                                                                                                                                                                                                                                          |
| Total Fringe Benefits 8,602,423 8,546,853 <b>9,267,941</b> (665,518) (7.7%) (721,088) (8.4%)                                                                                                                                                                                                                                                                                                                                                                                                                                                                                                                                                                                                                                                                                                                                                                                                                                   |
| Total Personnel 28,642,947 29,919,848 <b>28,982,351</b> (339,404) (1.2%) 937,497 3.1%                                                                                                                                                                                                                                                                                                                                                                                                                                                                                                                                                                                                                                                                                                                                                                                                                                          |
| Department Expenditures 17,515,824 17,967,480 <b>19,020,800</b> (1,504,976) (8.6%) (1,053,320) (5.9%)                                                                                                                                                                                                                                                                                                                                                                                                                                                                                                                                                                                                                                                                                                                                                                                                                          |
| Total Operational 46,158,771 47,887,328 <b>48,003,151</b> (1,844,380) (4.0%) (115,824) (0.2%)                                                                                                                                                                                                                                                                                                                                                                                                                                                                                                                                                                                                                                                                                                                                                                                                                                  |
| Capital Expenditures 15,075,616 24,635,686 <b>14,150,746</b> 924,870 6.1% 10,484,940 42.6%                                                                                                                                                                                                                                                                                                                                                                                                                                                                                                                                                                                                                                                                                                                                                                                                                                     |
| Other Expenditures                                                                                                                                                                                                                                                                                                                                                                                                                                                                                                                                                                                                                                                                                                                                                                                                                                                                                                             |
| Capital Leases 745,316 832,740 <b>1,059,707</b> (314,391) (42.2%) (226,967) (27.3%)                                                                                                                                                                                                                                                                                                                                                                                                                                                                                                                                                                                                                                                                                                                                                                                                                                            |
| All Other 12,480,437 9,012,068 <b>11,592,555</b> 887,883 7.1% (2,580,487) (28.6%)                                                                                                                                                                                                                                                                                                                                                                                                                                                                                                                                                                                                                                                                                                                                                                                                                                              |
| Total Other Expenditures 13,225,754 9,844,807 12,652,262 573,492 4.3% (2,807,455) (28.5%)                                                                                                                                                                                                                                                                                                                                                                                                                                                                                                                                                                                                                                                                                                                                                                                                                                      |
| Transfers (Expenditures) 1,954,740 1,954,740 <b>790,000</b> 1,164,740 59.6% 1,164,740 59.6%                                                                                                                                                                                                                                                                                                                                                                                                                                                                                                                                                                                                                                                                                                                                                                                                                                    |
| Total Expenditures 76,414,880 84,322,560 <b>75,596,159</b> 818,721 1.1% 8,726,401 10.3%                                                                                                                                                                                                                                                                                                                                                                                                                                                                                                                                                                                                                                                                                                                                                                                                                                        |
|                                                                                                                                                                                                                                                                                                                                                                                                                                                                                                                                                                                                                                                                                                                                                                                                                                                                                                                                |
| Net Revenues / (Expenditures) \$ (2,343,012) \$ (2,113,550) \$ 239,830 \$ 2,582,842 \$ 2,353,380                                                                                                                                                                                                                                                                                                                                                                                                                                                                                                                                                                                                                                                                                                                                                                                                                               |

#### City-Wide

|                               | Proposed<br>FYE2018 Budget |
|-------------------------------|----------------------------|
| Revenues                      |                            |
| Property Taxes                | 20,688,062.92              |
| Sales Taxes                   | 10,924,751.98              |
| Occupation/Business Taxes     | 2,283,600.00               |
| State Aid/Payments            | 5,929,111.42               |
| Fees, Permits and Licenses    | 15,374,045.55              |
| Grants and Other Cost Sharing | 1,094,956.50               |
| Other Revenues                | 926,850.00                 |
| Other Bond & Lease Proceeds   | 17,824,611.00              |
| Transfers In                  | <u>790,000.0</u> 0         |
| Total Revenues                | 75,835,989.37              |
|                               |                            |
| Salaries & Wages              | 19,714,410.29              |
| Fringe Benefits               | 9,267,940.70               |
| Total Personnel               | 28,982,350.99              |
| Department Expenditures       | 19,020,800.10              |
| Operating Expenditures        | 48,003,151.09              |
| Capital Expenditures          | 14,150,746.00              |
| Other Expenditures            | 12,652,262.01              |
| Transfers Out                 | 790,000.00                 |
| Total Expenditures            | 75,596,159.10              |
| Net Revenues                  | 239,830.27                 |